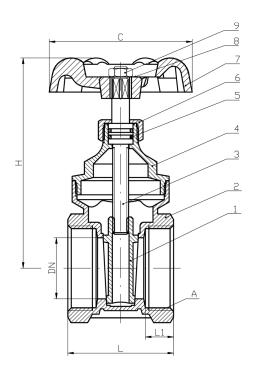

## **Dimensions**

| Size | A               | DN  |    | н   |     | L1  |    | L   |     | С   |     |
|------|-----------------|-----|----|-----|-----|-----|----|-----|-----|-----|-----|
| in.  | Threads Per In. | in. | mm | in. | mm  | in. | mm | in. | mm  | in. | mm  |
| 2"   | 11.5            | 1.8 | 45 | 4.8 | 120 | 0.7 | 18 | 2.7 | 69  | 3.4 | 85  |
| 3"   | 8               | 2.7 | 69 | 8.2 | 208 | 0.9 | 22 | 3.6 | 92  | 5.1 | 129 |
| 4"   | 8               | 3.4 | 86 | 9.3 | 237 | 1.1 | 28 | 4.5 | 115 | 5.1 | 129 |

## **Materials List**

| No. | Part Name   | Material      |  |  |  |  |
|-----|-------------|---------------|--|--|--|--|
| 1   | Disc        | HPb57-3 Brass |  |  |  |  |
| 2   | Body        | HPb57-3 Brass |  |  |  |  |
| 3   | Stem        | HPb57-3 Brass |  |  |  |  |
| 4   | Bonnet      | HPb57-3 Brass |  |  |  |  |
| 5   | O-Ring      | NBR           |  |  |  |  |
| 6   | Packing Nut | HPb57-3 Brass |  |  |  |  |
| 7   | Handwheel   | Iron          |  |  |  |  |
| 8   | Name Plate  | Aluminum      |  |  |  |  |
| 9   | Wheel Nut   | C30 Steel     |  |  |  |  |