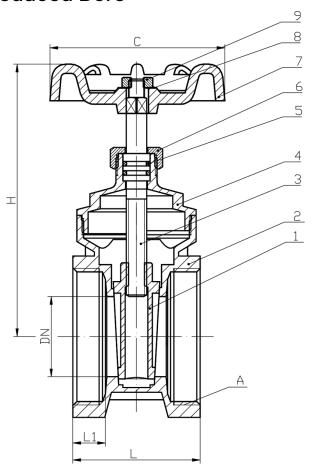

### **Dimensions**

| Size | Α               | DN  |    | н   |     | L1  |    | L   |    | С   |     |
|------|-----------------|-----|----|-----|-----|-----|----|-----|----|-----|-----|
| in.  | Threads Per In. | in. | mm | in. | mm  | in. | mm | in. | mm | in. | mm  |
| 2"   | 11.5            | 1.4 | 35 | 4.6 | 118 | 0.6 | 14 | 2.2 | 56 | 3.1 | 78  |
| 3"   | 8               | 2.6 | 65 | 7.2 | 183 | 0.6 | 14 | 2.6 | 67 | 4.9 | 124 |

#### **Materials List**

| No. | Part Name   | Material      |  |  |  |  |
|-----|-------------|---------------|--|--|--|--|
| 1   | Disc        | HPb57-3 Brass |  |  |  |  |
| 2   | Body        | HPb57-3 Brass |  |  |  |  |
| 3   | Stem        | HPb57-3 Brass |  |  |  |  |
| 4   | Bonnet      | HPb57-3 Brass |  |  |  |  |
| 5   | O-Ring      | NBR           |  |  |  |  |
| 6   | Packing Nut | HPb57-3 Brass |  |  |  |  |
| 7   | Handwheel   | Iron          |  |  |  |  |
| 8   | Name Plate  | Aluminum      |  |  |  |  |
| 9   | Wheel Nut   | C30 Steel     |  |  |  |  |