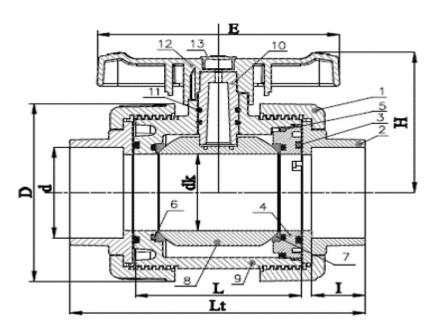

## **Dimensions**

| Size   | AST  | M (d) |     | dk |     | D   |     | 1  |     | L   |     | Lt  |     | E   |     | Н   |
|--------|------|-------|-----|----|-----|-----|-----|----|-----|-----|-----|-----|-----|-----|-----|-----|
| in.    | in.  | mm    | in. | mm | in. | mm  | in. | mm | in. | mm  | in. | mm  | in. | mm  | in. | mm  |
| 1"     | 1.32 | 33.4  | 1   | 25 | 2.7 | 69  | 0.8 | 20 | 2.2 | 56  | 4.3 | 110 | 2.8 | 71  | 2.6 | 67  |
| 1-1/2" | 1.9  | 48.26 | 1.6 | 40 | 3.7 | 94  | 1.3 | 32 | 2.9 | 73  | 5.9 | 150 | 4.8 | 121 | 3.4 | 88  |
| 2"     | 2.38 | 60.33 | 1.9 | 50 | 4.6 | 116 | 1.4 | 35 | 3.3 | 84  | 6.9 | 177 | 5.9 | 150 | 3.8 | 97  |
| 3"     | 3.5  | 88.9  | 3   | 76 | 7.4 | 189 | 1.7 | 43 | 5.4 | 138 | 9.5 | 241 | 7.9 | 200 | 5.5 | 140 |

### **Materials List**

| No. | Part Name            | Material |  |  |  |  |  |
|-----|----------------------|----------|--|--|--|--|--|
| 1   | Ring                 | UPVC     |  |  |  |  |  |
| 2   | Socket               | UPVC     |  |  |  |  |  |
| 3   | Bush Small<br>O-Ring | HNBR     |  |  |  |  |  |
| 4   | Bush                 | UPVC     |  |  |  |  |  |
| 5   | Bush Big O-Ring      | HNBR     |  |  |  |  |  |
| 6   | Seal Washer*         | HNBR     |  |  |  |  |  |
| 7   | Seal                 | EPDM/TPE |  |  |  |  |  |
| 8   | Ball                 | UPVC     |  |  |  |  |  |
| 9   | Body                 | UPVC     |  |  |  |  |  |
| 10  | Shaft                | UPVC     |  |  |  |  |  |
| 11  | Shaft O-Ring         | HNBR     |  |  |  |  |  |
| 12  | Handle               | ABS      |  |  |  |  |  |
| 13  | Handle Logo          | ABS      |  |  |  |  |  |