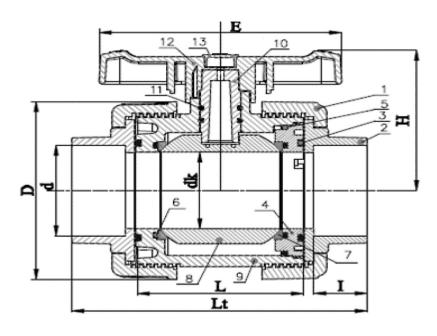

#### **Dimensions**

| Size   | AST  | M (d) |     | dk |     | D   |     |    |     | L   |     | Lt  |     | Е   |     | Н   |
|--------|------|-------|-----|----|-----|-----|-----|----|-----|-----|-----|-----|-----|-----|-----|-----|
| in.    | in.  | mm    | in. | mm | in. | mm  | in. | mm | in. | mm  | in. | mm  | in. | mm  | in. | mm  |
| 1"     | 1.32 | 33.4  | 1   | 25 | 2.7 | 69  | 0.8 | 20 | 2.2 | 56  | 4.3 | 110 | 2.8 | 71  | 2.6 | 67  |
| 1-1/2" | 1.9  | 48.26 | 1.6 | 40 | 3.7 | 94  | 1.3 | 32 | 2.9 | 73  | 5.9 | 150 | 4.8 | 121 | 3.4 | 88  |
| 2"     | 2.38 | 60.33 | 1.9 | 50 | 4.6 | 116 | 1.4 | 35 | 3.3 | 84  | 6.9 | 177 | 5.9 | 150 | 3.8 | 97  |
| 3"     | 3.5  | 88.9  | 3   | 76 | 7.4 | 189 | 1.7 | 43 | 5.4 | 138 | 9.5 | 241 | 7.9 | 200 | 5.5 | 140 |

### **Materials List**

| No. | Part Name            | Material |  |  |  |  |  |
|-----|----------------------|----------|--|--|--|--|--|
| 1   | Ring                 | UPVC     |  |  |  |  |  |
| 2   | Socket               | UPVC     |  |  |  |  |  |
| 3   | Bush Small<br>O-Ring | HNBR     |  |  |  |  |  |
| 4   | Bush                 | UPVC     |  |  |  |  |  |
| 5   | Bush Big O-Ring      | HNBR     |  |  |  |  |  |
| 6   | Seal Washer*         | HNBR     |  |  |  |  |  |
| 7   | Seal                 | EPDM/TPE |  |  |  |  |  |
| 8   | Ball                 | UPVC     |  |  |  |  |  |
| 9   | Body                 | UPVC     |  |  |  |  |  |
| 10  | Shaft                | UPVC     |  |  |  |  |  |
| 11  | Shaft O-Ring         | HNBR     |  |  |  |  |  |
| 12  | Handle               | ABS      |  |  |  |  |  |
| 13  | Handle Logo          | ABS      |  |  |  |  |  |