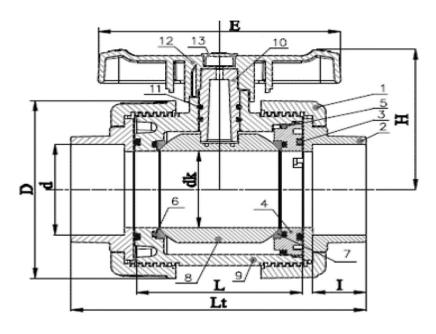

### **Dimensions**

| Size   | AST  | M (d) |     | dk |     | D   |     | 1  |     | L   |     | Lt  |     | Е   |     | H   |
|--------|------|-------|-----|----|-----|-----|-----|----|-----|-----|-----|-----|-----|-----|-----|-----|
| in.    | in.  | mm    | in. | mm | in. | mm  | in. | mm | in. | mm  | in. | mm  | in. | mm  | in. | mm  |
| 1"     | 1.32 | 33.4  | 1   | 25 | 2.7 | 69  | 0.8 | 20 | 2.2 | 56  | 4.3 | 110 | 2.8 | 71  | 2.6 | 67  |
| 1-1/2" | 1.9  | 48.26 | 1.6 | 40 | 3.7 | 94  | 1.3 | 32 | 2.9 | 73  | 5.9 | 150 | 4.8 | 121 | 3.4 | 88  |
| 2"     | 2.38 | 60.33 | 1.9 | 50 | 4.6 | 116 | 1.4 | 35 | 3.3 | 84  | 6.9 | 177 | 5.9 | 150 | 3.8 | 97  |
| 3"     | 3.5  | 88.9  | 3   | 76 | 7.4 | 189 | 1.7 | 43 | 5.4 | 138 | 9.5 | 241 | 7.9 | 200 | 5.5 | 140 |

## **Materials List**

| No. | Part Name            | Material |  |  |  |  |  |
|-----|----------------------|----------|--|--|--|--|--|
| 1   | Ring                 | UPVC     |  |  |  |  |  |
| 2   | Socket               | UPVC     |  |  |  |  |  |
| 3   | Bush Small<br>O-Ring | HNBR     |  |  |  |  |  |
| 4   | Bush                 | UPVC     |  |  |  |  |  |
| 5   | Bush Big O-Ring      | HNBR     |  |  |  |  |  |
| 6   | Seal Washer*         | HNBR     |  |  |  |  |  |
| 7   | Seal                 | EPDM/TPE |  |  |  |  |  |
| 8   | Ball                 | UPVC     |  |  |  |  |  |
| 9   | Body                 | UPVC     |  |  |  |  |  |
| 10  | Shaft                | UPVC     |  |  |  |  |  |
| 11  | Shaft O-Ring         | HNBR     |  |  |  |  |  |
| 12  | Handle               | ABS      |  |  |  |  |  |
| 13  | Handle Logo          | ABS      |  |  |  |  |  |