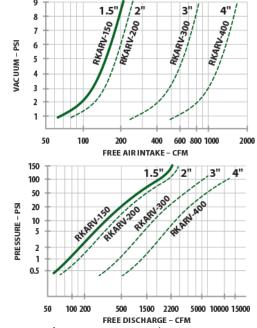

### **Technical Specifications**

- Minimum Sealing Pressure: 7 10 PSI
- Working Pressure Range: 7 100 PSI