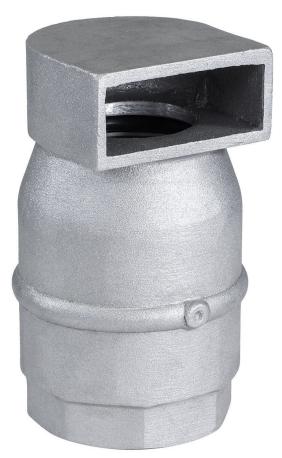

# **3" Aluminum Air Vent**

#### Features

- Large volume air release as line is filled
- Positive vacuum relief when line is draining
- Does not leak at low pressure
- Venting passage protected by cover

#### **Functions**

- Expulsion (Kinetic Air): When the pipe is being filled, the air release valve remains open, expelling the surplus air
- When the pipe is not full of water, air release valve closes tightly
- Air Admission (Air Intake): While negative pressure (pipe vaccuum) the air release valve opens to allow the air to go inside the pipe
- This system avoids possible damages in pipes and accessories